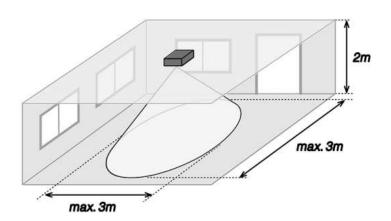

| Technical data:              |                                                    |
|------------------------------|----------------------------------------------------|
| Power supply                 | 12V DC                                             |
| Connections                  | 4-pole open cable ends                             |
| Sensor                       |                                                    |
| Working frequency            | 3,2 GHz                                            |
| Radiated power               | 20 mW                                              |
| Detection area               | 3 x 3 m in 2m height                               |
| Detection channels           | 1 channel                                          |
| Environmental specifications |                                                    |
| Operative temperature        | -10 to +55°C                                       |
| Storage temperature          | -30 to +60°C                                       |
| Transport temperature        | -30 to +60°C                                       |
| Dimensions                   | 18 x 50 x 25 mm                                    |
| Mounting                     | Hidden above false ceilings or in walls and bricks |
| Satelco Article number       | 11593                                              |