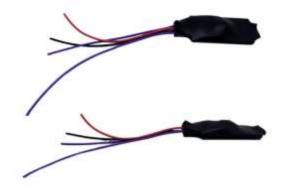

## Sallegra® Micro Radar Motion detector

- Detects movement through solid, non metallic objects (bricks, wood, etc.)
- Detects minimal movements
- Hidden installation in false ceilings or walls
- Easy to install, gives the lighting design elegance
- Insensitive to vandalism
- Automatic reset after detection

| Technical data:              |                                                    |
|------------------------------|----------------------------------------------------|
| Power supply                 | 12V DC                                             |
| Connections                  | 4-pole open cable ends                             |
| Sensor                       |                                                    |
| Working frequency            | 3,2 GHz                                            |
| Radiated power               | 20 mW                                              |
| Detection area               | 3 x 3 m in 2m height                               |
| Detection channels           | 1 channel                                          |
| Environmental specifications |                                                    |
| Operative temperature        | -10 to +55°C                                       |
| Storage temperature          | -30 to +60°C                                       |
| Transport temperature        | -30 to +60°C                                       |
| Dimensions                   | 18 x 50 x 25 mm                                    |
| Mounting                     | Hidden above false ceilings or in walls and bricks |
| Satelco Article number       | 11593                                              |